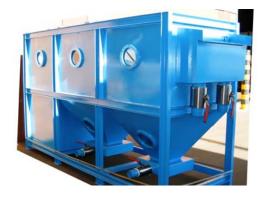

#### ■JCCW-120 type 3D frame diagram

JCCW-30 Type Front Photo

JCCW-30 Type Back Photo

Injector (50kg) Photo