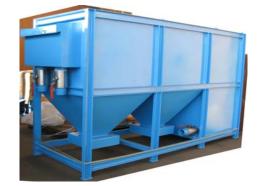

### Characteristics of JCCW Series

- Compact, small installation area. Optimum for urban engineering
- High treatment efficiency. JCCW-30 type, installation area is 2.4m³ and maximum treating possible is 45m³/h
- Treatment Effect is good. Impurity Level of treated water is near '0'
- Easy Operation. Requires only the setting of flocculating agent input
- Easy set up. Requires 2 tons Truck (JCCW-30type) for transport, easy set up and easy demobilization in short time by single person
- Long Life, Uses FLYGT Churner. Can be used for more than 20 years
- Injector has a moisture protection heater and Bridge protection device
- Wide range of Usage. Applicable to Seawater
- Easy Draining. No need for expensive hydro-extractor. Uses PP Bag

#### ■JCCW-30 type specs

|   | items               | specs              |
|---|---------------------|--------------------|
| 1 | Processing Capacity | 5.0m³/h → 30m³/h   |
| 2 | Churner             | 1.5kW Stainless    |
| 3 | Voltage             | 200V               |
| 4 | External Dimensions | L2.7 × W0.9 × H1.8 |
| 5 | Feeder              | 0.75kW Stainless   |

#### ■JCCW-120 type 3D frame diagram

JCCW-30 Type Front Photo

JCCW-30 Type Back Photo

Injector (50kg) Photo