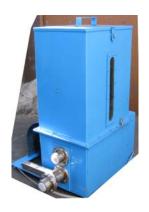

#### ■JCCW-120 type 3D frame diagram

JCCW-30 Type Front Photo

JCCW-30 Type Back Photo

Injector (50kg) Photo