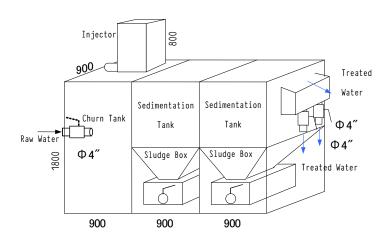

Feeder              | 0.75kW Stainless              |  |

#### ■JCCW-240 type specs (Detached Churn & Sedimentation tanks)

|   | items                                     | specs                       |
|---|-------------------------------------------|-----------------------------|
| 1 | Processing Capacity                       | 50m³/h → 240m³/h            |
| 2 | Churner                                   | 1.5kW+1.5kW+1.5kW Stainless |
| 3 | Voltage                                   | 200V                        |
| 4 | Churn Box External Dimensions             | L3.0 × W2.0 × H2.0          |
|   | Sedimentation Tank External<br>Dimensions | L4.5 × W2.0 × H1.8          |
| 5 | Feeder                                    | 0.75kW Stainless            |

#### ■JCCW-30 type frame diagram



#### ■JCCW-120 type 3D frame diagram









JCCW-30 Type Front Photo

JCCW-30 Type Back Photo

Injector (50kg) Photo

## Manufacturer - Retailer: J & C Corporation

〒063-0868 Sapporo-shi Nishi-ku Hachi-ken 8-jou Higashi 3 Chome 1 -25 TEL (011) 790-6525 Fax (011) 790-6524 E-mail: kyoatic@yahoo.co.jp