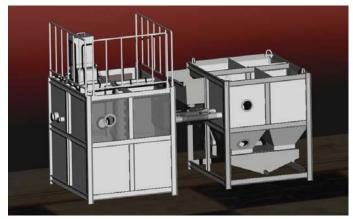

#### ■JCCW-120 type 3D frame diagram

JCCW-30 Type Front Photo

JCCW-30 Type Back Photo

Injector (50kg) Photo